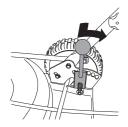

# Dismantling and assembling the cutter

WARNING! Always wear heavy-duty gloves when servicing and maintaining the cutting equipment. The cutters are very sharp and cuts can occur very easily.

The ignition lead should always be removed from the spark plug before repair, cleaning or maintenance work.

#### Dismantling

Unscrew the bolt holding the cutter.

- · Remove bolt, washer and cup spring.
- · Remove the cutter.

#### **Assembly**

 Position the cutter so that the cutting edge faces in the direction of rotation.

 Fit the cup spring, make sure it centres correctly on the engine shaft.

 Fit the washer and tighten the bolt correctly. The bolt should be tightened with a torque of 45-60 Nm.